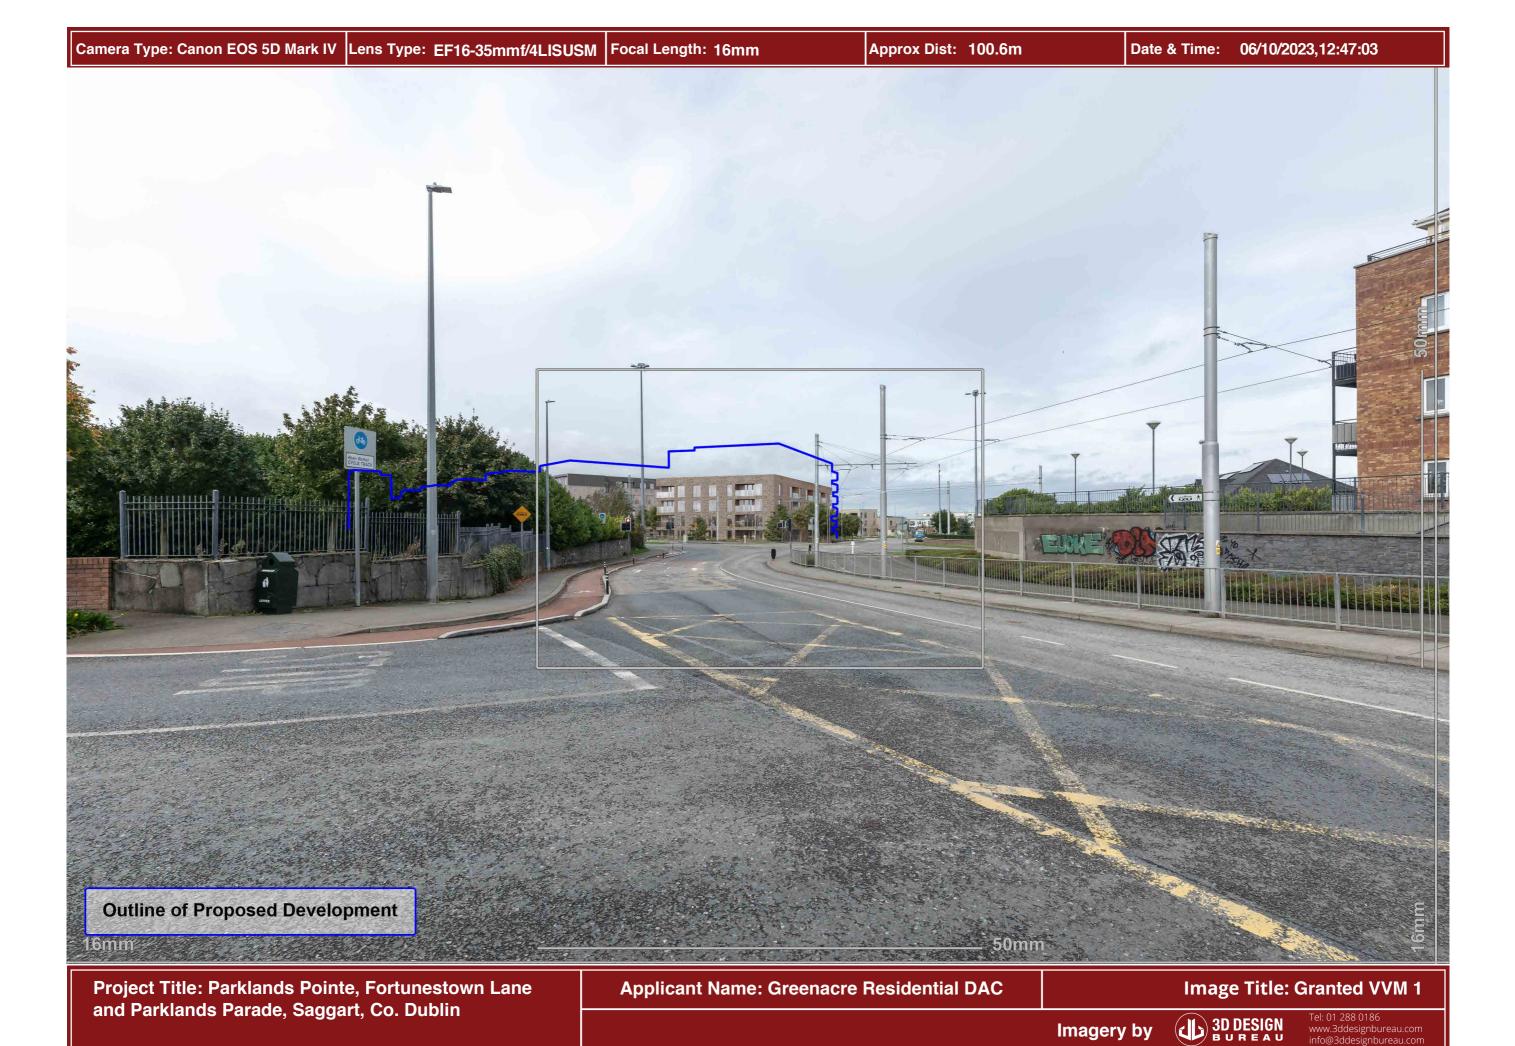

**Applicant Name: Greenacre Residential DAC** 

Image Title: Long Range Map

**Applicant Name: Greenacre Residential DAC** 

Image Title: Baseline VVM 1

**Applicant Name: Greenacre Residential DAC** 

**Applicant Name: Greenacre Residential DAC** 