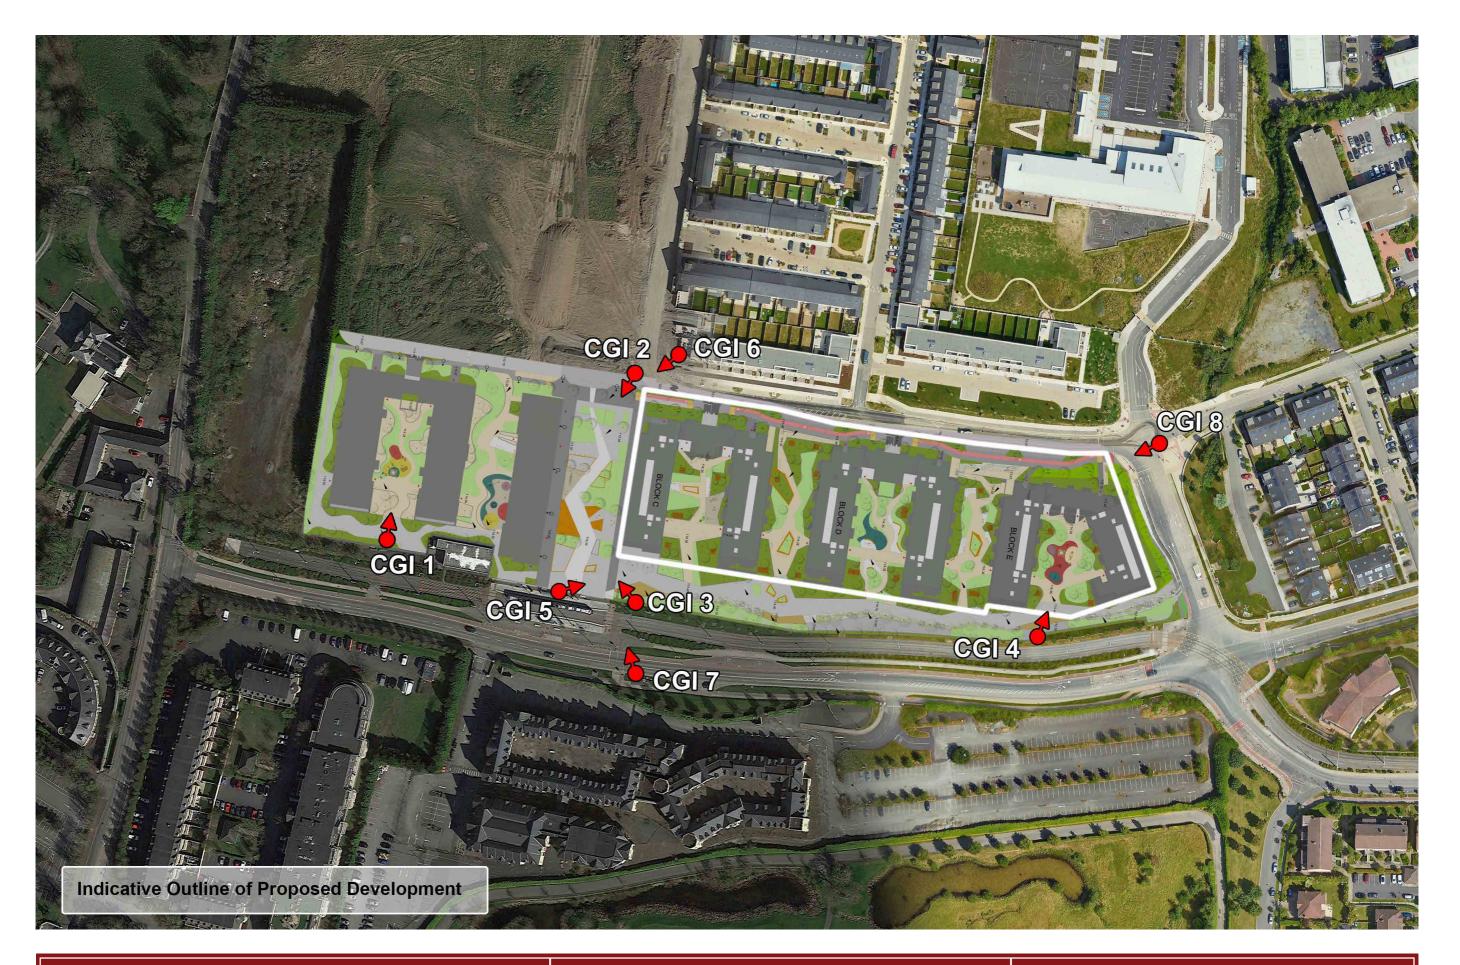

Image Title: Baseline Aerial 1

**Applicant Name: Greenacre Residential DAC** 

Image Title: Granted Aerial 1

**Applicant Name: Greenacre Residential DAC** 

**Applicant Name: Greenacre Residential DAC** 

Image Title: CGI Location Map