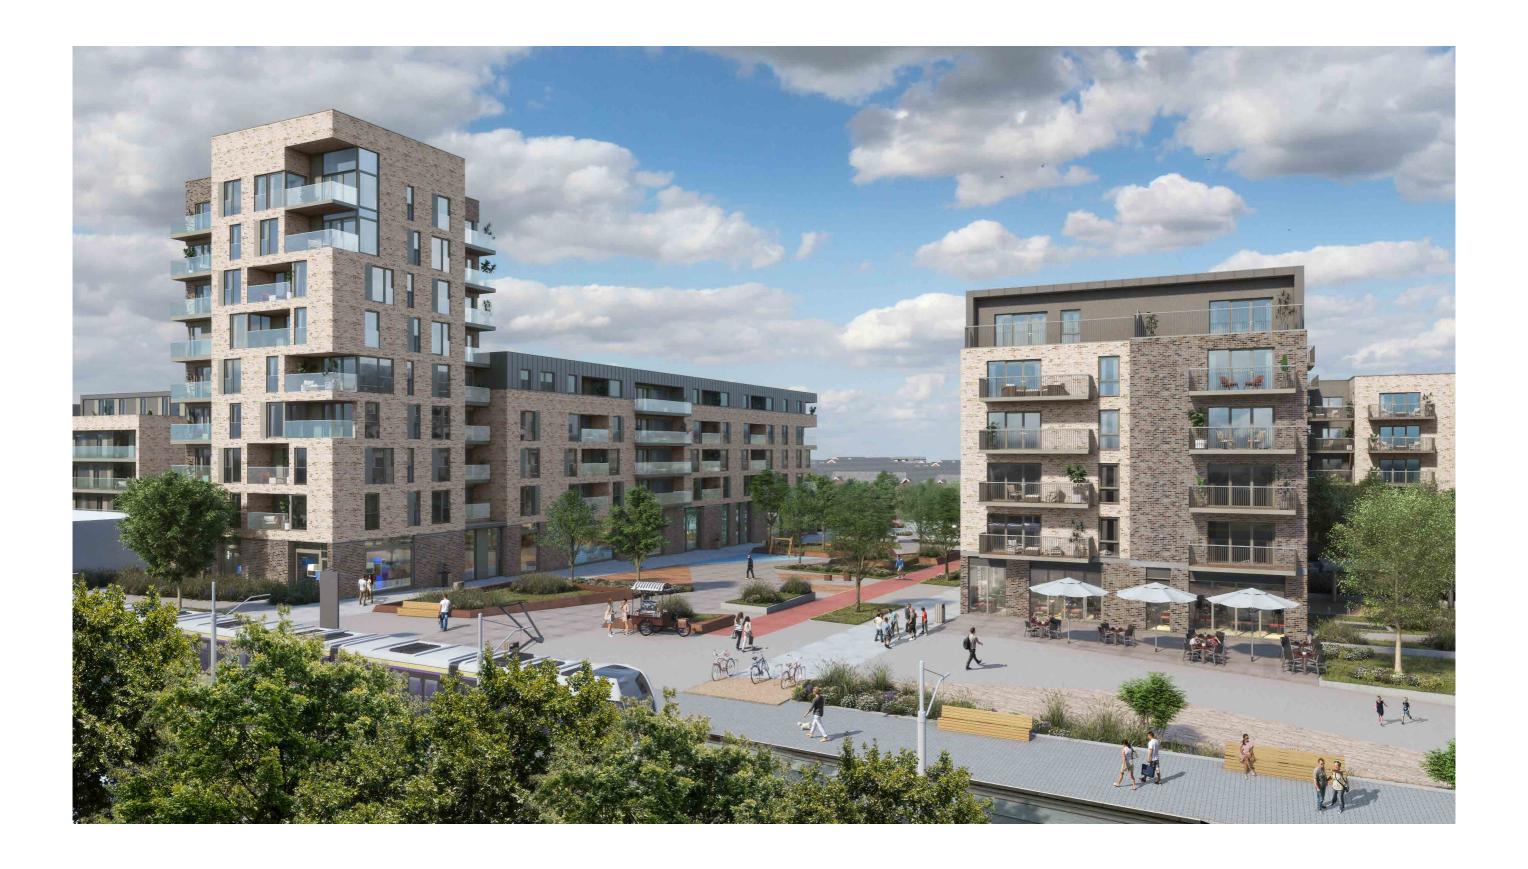

Image Title: Granted VVM 4

Camera Type: Canon EOS 5D Mark IV Lens Type: EF16-35mmf/4LISUSM Focal Length: 16mm Approx Dist: 34m Date & Time: 06/10/2023,14:10:18

Project Title: Parklands Pointe, Fortunestown Lane and Parklands Parade, Saggart, Co. Dublin